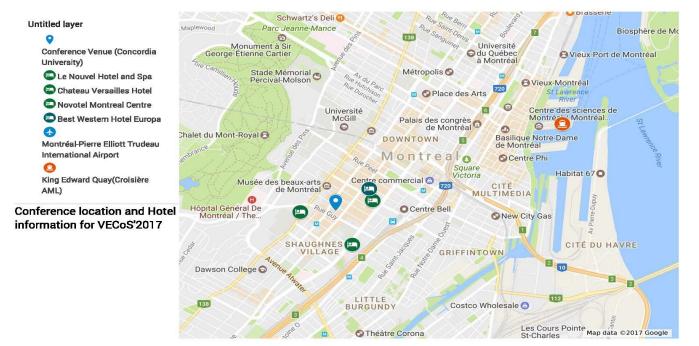

You can view hotels and conference location for VECOS 2017 in a larger map.

Montreal is a cosmopolitan city with a variety of hotel and accommodation facilities. Although there are plenty of options in the surrounding areas of the conference venue at <u>Concordia</u> <u>University</u>, which\_you can find out on your own via web services, we have negotiated special rates for VECOS 2017 attendees at a few hotels for your own convenience. The VECOS special rates are on a first-come-first-serve basis. Please make your reservations early. When you call or email, mention that you are a **Concordia Guest** to benefit from the **Concordia corporate rate**.

#### Le Nouvel Hotel

- VECOS Rate: CDN\$145 (regular rate is CDN\$189)
- Maps and Directions
- Call (514) 931-0961or or email lelmtouni@lenouvelhotel.com

#### **Novotel Montreal**

- VECOS Rate: CDN\$137 (regular rate is CDN\$199)
- Maps and Directions
- Call 514-861-6000 or email \_ reservations@novotelmontreal.com

#### Chateau Versailles

- VECOS Rate: CDN\$135 (regular rate is CDN\$215)
- Maps and Directions
- Call 1-514-933-3611 or email reservations@versailleshotels.com

#### **Best Western Europa**

- VECOS Rate: CDN\$162 (regular rate is CDN\$173)
- Maps and Directions
- Call 514-866-6492 or email reservations@hoteleuropa.com