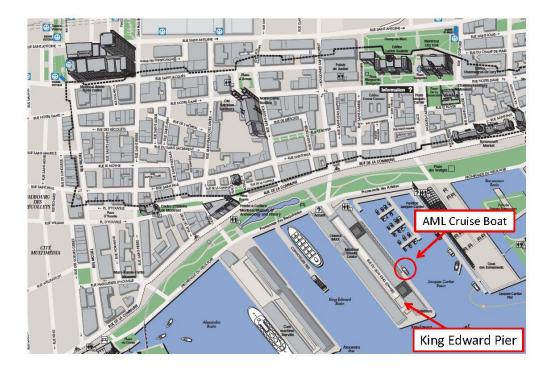

### Old Montreal and Harbour Map

✤ AML Cruise Boat leaves from King Edward Pier