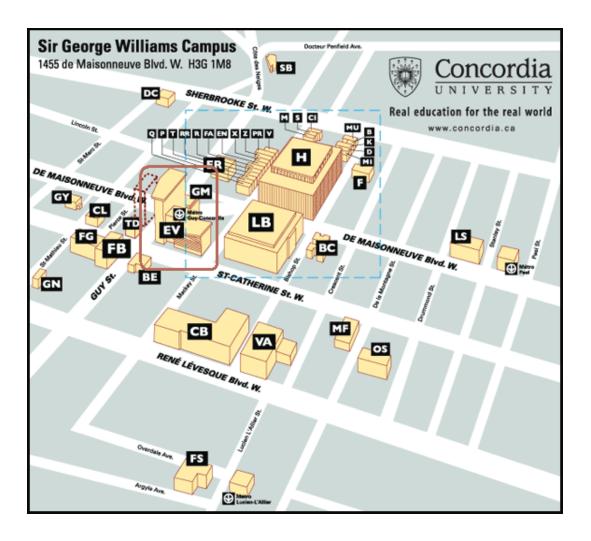

#### **Useful Links for Attendees**

- <u>Concordia University EV Building (2<sup>nd</sup> floor, room EV2.260)</u>
- <u>Concordia University to Croisière AML Harbour Directions</u>
- <u>Old Montreal and Harbour Map</u> (Social event location)

You can view hotels and conference location for VECOS 2017 in a larger map.

Montreal is a cosmopolitan city with a variety of hotel and accommodation facilities. Although there are plenty of options in the surrounding areas of the conference venue at <u>Concordia</u> <u>University</u>, which\_you can find out on your own via web services, we have negotiated special rates for VECOS 2017 attendees at a few hotels for your own convenience. The VECOS special rates are on a first-come-first-serve basis. Please make your reservations early. When you call or email, mention that you are a **Concordia Guest** to benefit from the **Concordia corporate rate**.